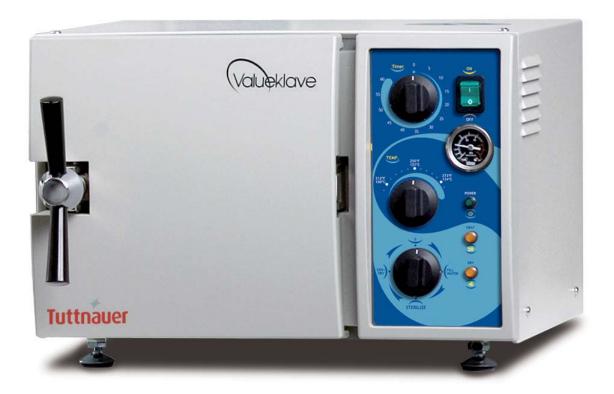

## Valueklave<sup>™</sup> 1730

## Valueklave<sup>™</sup> 1730

The Valueklave<sup>™</sup> 1730 will satisfy all of your basic sterilization needs at an economical price. High speed and reliability are built into every Valueklave<sup>™</sup> 1730.

## Features:

- Fast Cycle Time. 11 minutes from a hot start\* (Standard Unwrapped Cycle time).
- Automatic shut off at the end of both the sterilization and dry cycles.
- A long life electro polished chamber and door.
- Double safety locking device prevents door from opening while chamber is pressurized.
- Overheat cutoff prevents burnout of heating elements in case of insufficient water in the chamber.
- Drain valve is located on the front, allowing for quick and easy draining of water reservoir.
- Dual safety thermostat to protect against overheating.
- International certifications.