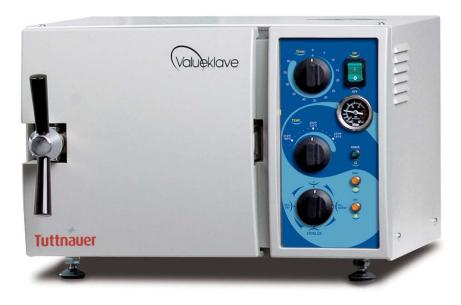

## Valueklave<sup>™</sup> 1730

## Valueklave<sup>™</sup> 1730

The Valueklave<sup>™</sup> 1730 will satisfy all of your basic sterilization needs at an economical price. High speed and reliability are built into every Valueklave<sup>™</sup> 1730.

## Features:

- Fast Cycle Time. 11 minutes from a hot start\* (Standard Unwrapped Cycle time).
- Automatic shut off at the end of both the sterilization and dry cycles.
- A long life electro polished chamber and door.
- Double safety locking device prevents door from opening while chamber is pressurized.
- Overheat cutoff prevents burnout of heating elements in case of insufficient water in the chamber.
- Drain valve is located on the front, allowing for quick and easy draining of water reservoir.
- Dual safety thermostat to protect against overheating.
- International certifications.