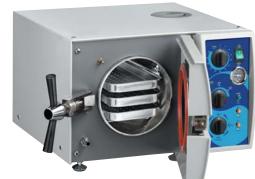

## Valueklave<sup>™</sup> 1730

The Valueklave<sup>™</sup> 1730 will satisfy all of your basic sterilization needs at an economical price. High speed and reliability are built into every Valueklave<sup>™</sup> 1730.

## Features:

- Fast Cycle Time. 11 minutes from a hot start\* (Standard Unwrapped Cycle time).
- Automatic shut off at the end of both the sterilization and dry cycles.
- A long life electro polished chamber and door.
- Double safety locking device prevents door from opening while chamber is pressurized.
- Overheat cutoff prevents burnout of heating elements in case of insufficient water in the chamber.
- Drain valve is located on the front, allowing for quick and easy draining of water reservoir.
- Dual safety thermostat to protect against overheating.
- International certifications.