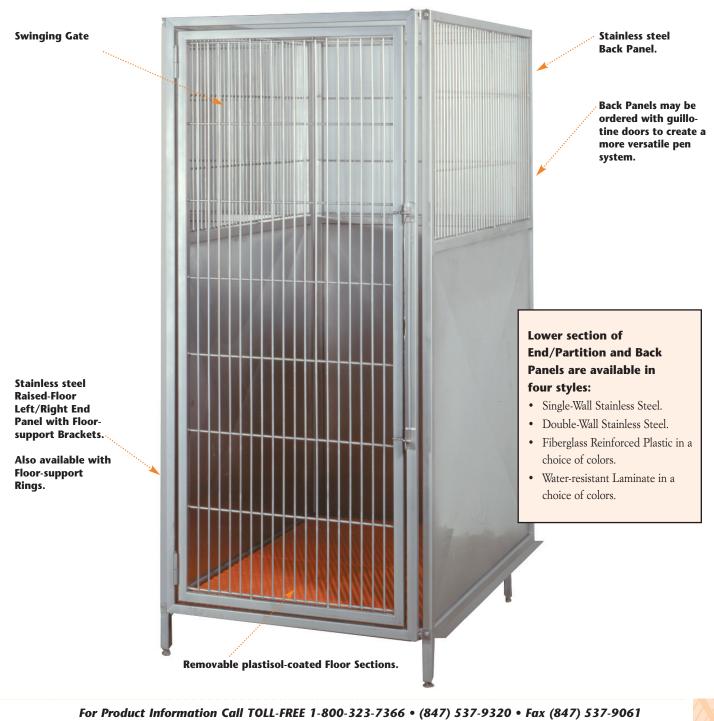

## **STAINLESS STEEL RAISED-FLOOR SYSTEMS**

Our Raised-floor Pen System allows fluids and debris to fall through to the facility floor to keep the animals in your care drier and more comfortable. Expanded metal Floor Sections have bright plastisol coating to make debris more visible and encourage kennel staff to keep pens cleaner, more sanitary. Full-length Floor-support Brackets or Rings built into Partition and End Panels keep Floor Sections completely stable at all times.

This system uses six components to create a totally freestanding pen system: Swinging Gates, Left Partition Panels, Right Partition Panels, End Panels, Back Panels and Coated Floor Sections.

If your pen system uses your facility's walls for the back, Back Panels can be eliminated. If you use facility walls for one or both ends of your pen system, End Panels may be eliminated, and you will need to order Wall-mount Floor support Brackets or Rings.