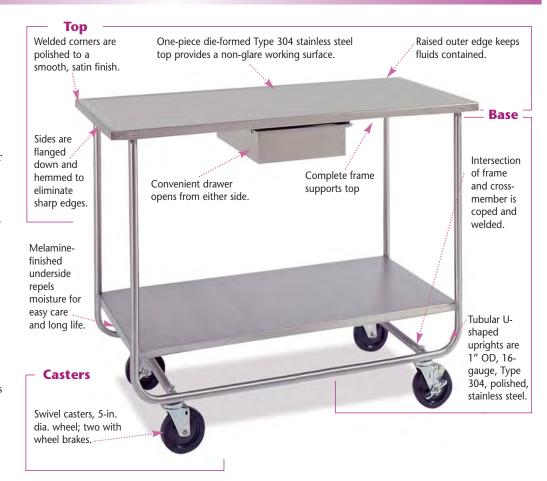

## **Classic Patient Transport Carts**

Classic Gurneys are designed to transport patients to and from various departments within your facility. Classic Gurneys are designed to withstand the jars and jolts of everyday use to perform like new for years to come. The strong tubular U-shaped frame virtually eliminates bends and breaks so common in straight-frame rolling carts. What's more, with our onepiece welded tubular frame, all the joints and connection points are welded together for strength, there's no mechanical fasteners which could loosen or fail.

Stainless steel platform top and lower shelf are flanged down and hemmed to help eliminate any sharp edges.

Carts roll easily on Swivel Casters with 5-in. (12.70cm) diameter wheels; two have wheel brakes for safety.

## **Classic Patient Transport Cart**

Stainless steel drawer slides open easily from either side to keep supplies close at hand.

| P/N             | DESCRIPTION                    | Inches                      | Centimeters               |
|-----------------|--------------------------------|-----------------------------|---------------------------|
| 12511-00-GYFQDG | Classic Patient Transport Cart | 45.221W x 36.513H x 21.284D | 114.86W x 92.74H x 54.06D |