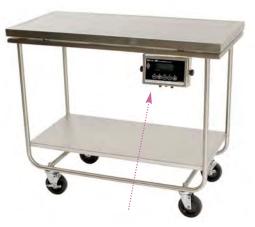

## Classic Patient Transport Cart with Regal 300 Electronic Scale

Features an Regal 300 Electronic Platform Scale with black vinyl mat. Allows you to weigh patients anywhere in your facility. Ideal for obtaining an accurate weight of an animal just prior to surgery. See Regal 300 Electronic Scale for electronic scale information.

\*See Electronic Scales Section for information on the Regal 300

Regal 300 Electronic Scale lets you weigh patients anywhere.