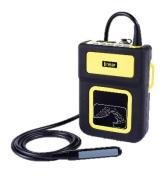

## **Compatible Devices**

Flexx by ReproScan

BoviScan HD

ReproScan XTC

BoviScan Linear

**Boviscan Curve** 

S-60

1374 State Highway 92, Winterset, IA 50273 1.877.890.2411 • <u>www.repro-scan.com</u> SIMPLE • DURABLE • AFFORDABLE