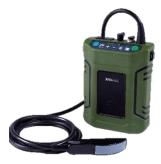

## **Compatible Devices**

Flexx by ReproScan

BoviScan HD

ReproScan XTC

BoviScan Linear

**Boviscan Curve** 

S-60

1374 State Highway 92, Winterset, IA 50273 1.877.890.2411 • <u>www.repro-scan.com</u> SIMPLE • DURABLE • AFFORDABLE