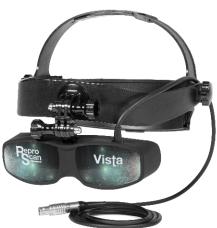

## **Features & Specifications**

- Prism lenses for increased peripheral vision and improved range of focus
- Large image on displays
- Designed for comfort and durability
- GoPro mount for 3 mounting options:
  - o Head strap
  - $\circ \quad \text{Hat clip} \\$
  - o Headset
- Adjustment GoPro thumb screws for a personalized fit
- Silicone sunshade
- Splash proof
- Image positioning options for greatest viewing comfort
- Rugged 9 pin locking LEMO connector
- VGA 640 x 480 resolution
- 5VDC power from ultrasound unit
- 12-month warranty

Accessories

Headset