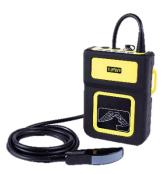

## **Compatible Devices**

Flexx by ReproScan

BoviScan HD

ReproScan XTC

BoviScan Linear

**Boviscan Curve** 

S-60

1374 State Highway 92, Winterset, IA 50273 1.877.890.2411 • <u>www.repro-scan.com</u> SIMPLE • DURABLE • AFFORDABLE