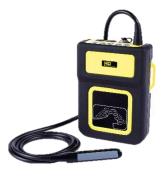

## **Compatible Devices**

Flexx by ReproScan

BoviScan HD

ReproScan XTC

BoviScan Linear

**Boviscan Curve** 

S-60

1374 State Highway 92, Winterset, IA 50273 1.877.890.2411 • <u>www.repro-scan.com</u> SIMPLE • DURABLE • AFFORDABLE