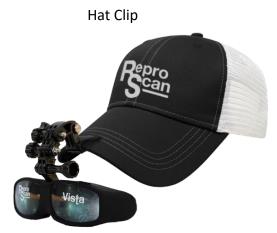

## **Features & Specifications**

- Prism lenses for increased peripheral vision and improved range of focus
- Large image on displays
- Designed for comfort and durability
- GoPro mount for 3 mounting options:
  - o Head strap
  - $\circ \quad \text{Hat clip} \\$
  - o Headset
- Adjustment GoPro thumb screws for a personalized fit
- Silicone sunshade
- Splash proof
- Image positioning options for greatest viewing comfort
- Rugged 9 pin locking LEMO connector
- VGA 640 x 480 resolution
- 5VDC power from ultrasound unit
- 12-month warranty