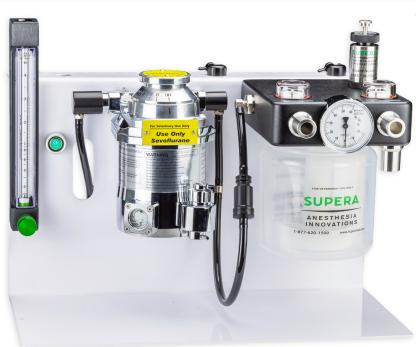

## **Model M4000 Rebreathing Table Top Veterinary Anesthesia Machine**

**ANESTHESIA** INNOVATIONS

Our most compact anesthesia machine. Ideal for table top, wet table or mobile carts. Also great for mobile clinics!

## The M4000 comes with these features:

- · Patented safety pop off valve it saves patient lives!
- · Oxygen flush with safety restrictor and button shield
- · CO2 absorber with easy change "One Seal"
- · Easy to use non-rebreathing circuit common outlet
- Syringe holder (for inflating E/T cuffs)
- Dimensions: 17.5"W x 9"L x 14"H

Note: Vaporizer not included. Sold Separately

Includes the patented safety pop off valve

Control Arm Model: MA2013

Optional Universal

SUPERA

**ANESTHESIA** INNOVATIONS

(503) 723-5068 or (877) 620-1500 toll-free info@superavet.com 1220 NW Noble Drive Estacada, OR 97023