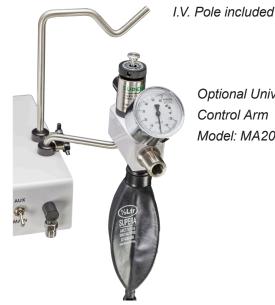

Note: Vaporizer not included. Sold Separately

Includes the patented safety pop off valve

Control Arm Model: MA2013

Optional Universal

SUPERA

**ANESTHESIA** INNOVATIONS

(503) 723-5068 or (877) 620-1500 toll-free info@superavet.com 1220 NW Noble Drive Estacada, OR 97023