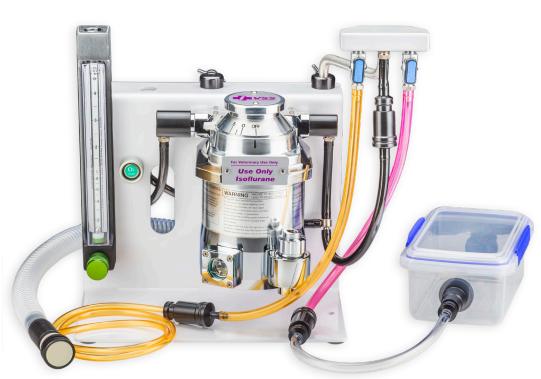

## Model M3000

### Non-Rebreathing Table Top

# ANESTHESIA INNOVATIONS

Widely used for rodents and other small animals less than 15 lbs. It takes up less than one square foot of table space and is light enough to carry between treatment areas or in the field.

### The Supera M3000 comes with these features:

- 0-4 Lpm oxygen flowmeter with mechanical stop control
- · Oxygen flush with safety restrictor and button shield
- · Easy to use non-rebreathing circuit common outlet
- Syringe holder (for inflating E/T cuffs)
- · Balanced carrying handle
- Multiple mounting points for accessories