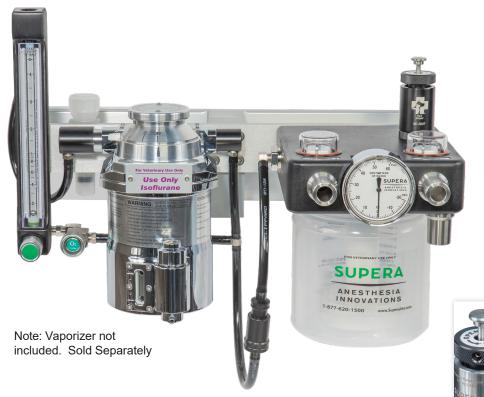

## M2300 Wall Mount **Veterinary Anesthesia Machine**

INNOVATIONS

The M2300 is best suited for station work such as radiology or dental suites and comes with our standard ten year warranty.

M2300 Includes the patented safety pop off valve

## The Supera M2300 comes with these features:

- · Patented safety pop off valve it saves patient lives!
- 0-4 Lpm oxygen flowmeter with mechanical stop control
- Oxygen flush with safety restrictor and button shield
- CO2 absorber with easy change "One Seal" canister
- · Easy to use non-rebreathing circuit common outlet
- Syringe holder (for inflating E/T cuffs)

## Breathing circuits and bags included:

Adult Unilimb rebreathing circuit Pediatric Unilimb rebreathing circuit Non-rebreathing circuit 0.5, 1, 2, 3 liter heavy duty bags

**ANESTHESIA** INNOVATIONS

(503) 723-5068 or (877) 620-1500 toll-free