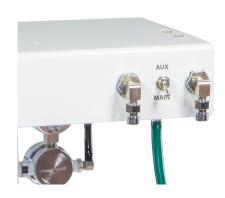

The built-in E-tank manifold allows mobile use of the machine. It also protects your patient in case of a power failure.

### Visit www.superavet.com/ROI to calculate YOUR actual savings!

Dual industry standard demand DISS connection. The auxiliary and main supply switch is clearly marked and accessible.