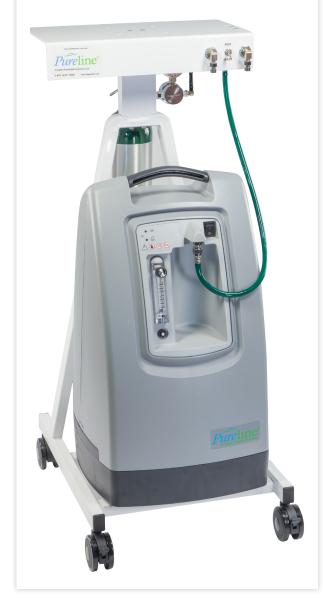

The built-in E-tank manifold allows mobile use of the machine. It also protects your patient in case of a power failure.

easy mounting of monitors or other equipment.

No tanks, hoses, regulators to buy, store, or replace

The heavy duty shelf is pre-drilled with VESA 100 pattern for

- Oxygen is "on demand"—never run out!
- Quiet 53-dBA operation

Pureline

- Stable and strong "A" frame chassis with a low center of gravity
- Small 18" square footprint saves valuable floor space
- Includes one high pressure "E" tank for backup and oxygen flush (the back up e-tank is not filled by machine)

### Visit www.superavet.com/ROI to calculate YOUR actual savings!

Dual industry standard demand DISS connection. The auxiliary and main supply switch is clearly marked and accessible.