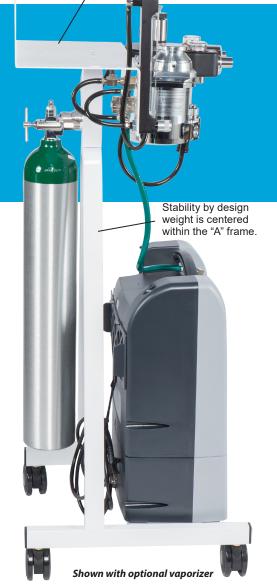

### Savings for you, safety for your patients.

The **Pureline M6000** anesthesia machine with our integrated oxygen concentrator is one of a kind!

Supera has perfected the technology, added safety features like the built-in E-tank manifold that alows mobile use of the machine without power. It also protects your patient in case of a power failure.

#### The Benefits of the Pureline M6000

 No tanks, hoses, regulators to buy, store or replace—ever

- · Oxygen is "on demand"—never run out!
- · Accepts industry standard vaporizers
- 0-4 lpm precision flow meter
- Easy on/off; controls are large and easily accessible
- · Stable "A" frame chassis with a low center of gravity
- · Small 18" square footprint saves valuable space
- Includes anesthesia accessories: adult and pediatric unilimb rebreathing circuits, non-rebreathing circuit and heavy-duty rebreathing bags
- Quiet 40 dBA operation (best in the industry)
- Includes one high pressure "E" tank for backup and oxygen flush (the back up e-tank is not filled by machine)