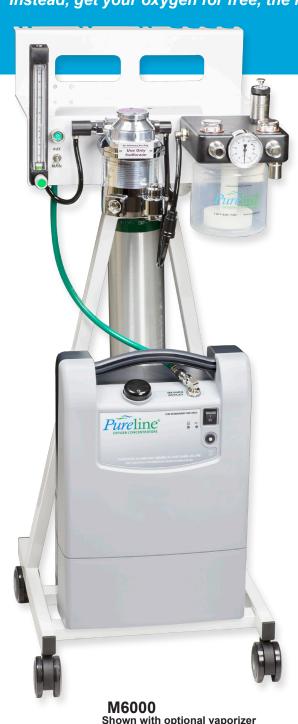

# Start Saving Today With The Pureline® M6000 Anesthesia Machine With Oxygen Concentrator

M6000

Stop paying for tanks, refills, and deliveries.

Stop wasting time on tank billing, scheduling and management.

### Savings for you, safety for your patients.

The **Pureline M6000** anesthesia machine with our integrated oxygen concentrator is one of a kind!

Supera has perfected the technology, added safety features like the built-in E-tank manifold that alows mobile use of the machine without power. It also protects your patient in case of a power failure.

#### **Key Features**

- Extracts medical-grade O2 from room air
- Energy efficient
- · Built specifically for anesthesia machine use
- Oxygen fow & purity safety alarms
- Safety backup O2 supply
- · Accepts industry standard vaporizers
- Virtually maintenance free
- · Proudly made in Oregon

P/N M6000 Includes safety pop-off valve P/N M6000NS Includes regular pop-off valve (not shown)

#### The Benefits of the Pureline M6000

 No tanks, hoses, regulators to buy, store or replace—ever

- · Oxygen is "on demand"—never run out!
- · Accepts industry standard vaporizers
- 0-4 lpm precision flow meter
- Easy on/off; controls are large and easily accessible
- · Stable "A" frame chassis with a low center of gravity
- · Small 18" square footprint saves valuable space
- Includes anesthesia accessories: adult and pediatric unilimb rebreathing circuits, non-rebreathing circuit and heavy-duty rebreathing bags
- Quiet 40 dBA operation (best in the industry)
- Includes one high pressure "E" tank for backup and oxygen flush (the back up e-tank is not filled by machine)