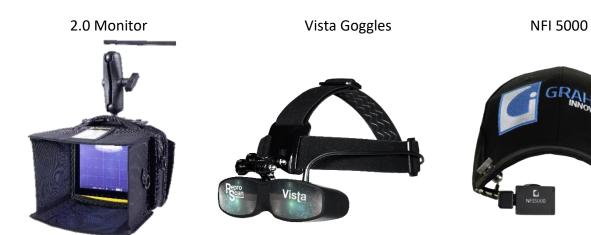

ist strap
- Protective gel sleeve for added durability
- Compatible with multiple viewing devices
- 4 preset examination settings
- 4 to 16 cm depth of scan rapid zoom
- Multiple grid setting for measuring and aging fetus
- VGA 5 VDC Video out port with LEMO connector
- NTSC/PAL video out port with RCA connector

#### **Specifications**

- Lithium ion 11.1 VDC 6800mAh battery
- Plug-In 120/240 VAC or 12 VDC car charger
- 8 hour battery life
- 6 hour battery charge time
- 4.0 to 7.5 MHz Probe Frequency Range
- 80 probe elements
- -10C to 40C (5 F to 104F) Temperature Range
- 20cm x 15cm x 5.5 cm / 7.5" x 6" x 2"
- 24 months warranty on ultrasound unit
- 12 months warranty on probe
- 6 months warranty on battery







# Linear

## **Accessories**

Linear ReproArm



## **Viewing Devices**