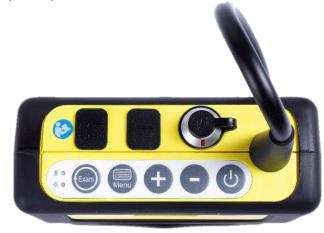

## Linear

The Linear by ReproScan is marked by is simplicity. Designed specifically for "arm in cow" ultrasound examinations this unit is lightweight, user friendly, and portable.

#### **Features**

- 6.5 MHz 60 mm linear rectal probe (5.0 to 9.0 MHz)
- 80 element probe
- Built-in 8 hour lithium ion battery
- Charge from 120/240 VAC or 12 DC (Car Charger)
- Battery indicator on display
- 4.4 lb (2 kg) weight including battery
- Splash proof
- Comfortable waist strap
- Protective gel sleeve for added durability
- Compatible with multiple viewing devices
- 4 preset examination settings
- 4 to 16 cm depth of scan rapid zoom
- Multiple grid setting for measuring and aging fetus
- VGA 5 VDC Video out port with LEMO connector
- NTSC/PAL video out port with RCA connector

#### **Specifications**

- Lithium ion 11.1 VDC 6800mAh battery
- Plug-In 120/240 VAC or 12 VDC car charger
- 8 hour battery life
- 6 hour battery charge time
- 4.0 to 7.5 MHz Probe Frequency Range
- 80 probe elements
- -10C to 40C (5 F to 104F) Temperature Range
- 20cm x 15cm x 5.5 cm / 7.5" x 6" x 2"
- 24 months warranty on ultrasound unit
- 12 months warranty on probe
- 6 months warranty on battery