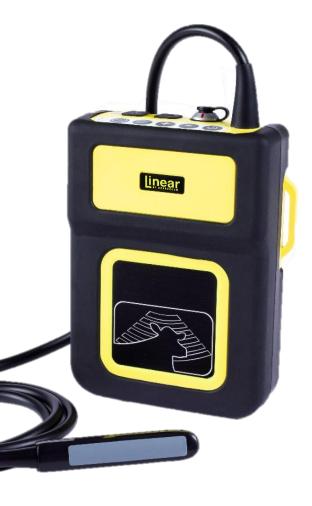

## Linear

The Linear by ReproScan is marked by is simplicity. Designed specifically for "arm in cow" ultrasound examinations this unit is lightweight, user friendly, and portable.

#### **Features**

- 6.5 MHz 60 mm linear rectal probe (5.0 to 9.0 MHz)
- 80 element probe
- Built-in 8 hour lithium ion battery
- Charge from 120/240 VAC or 12 DC (Car Charger)
- Battery indicator on display
- 4.4 lb (2 kg) weight including battery
- Splash proof
- Comfortable waist strap
- Protective gel sleeve for added durability
- Compatible with multiple viewing devices
- 4 preset examination settings
- 4 to 16 cm depth of scan rapid zoom
- Multiple grid setting for measuring and aging fetus
- VGA 5 VDC Video out port with LEMO connector
- NTSC/PAL video out port with RCA connector

#### **Specifications**

- Lithium ion 11.1 VDC 6800mAh battery
- Plug-In 120/240 VAC or 12 VDC car charger
- 8 hour battery life
- 6 hour battery charge time
- 4.0 to 7.5 MHz Probe Frequency Range
- 80 probe elements
- -10C to 40C (5 F to 104F) Temperature Range
- 20cm x 15cm x 5.5 cm / 7.5" x 6" x 2"
- 24 months warranty on ultrasound unit
- 12 months warranty on probe
- 6 months warranty on battery