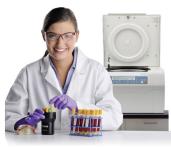

#### Centrifuges

- Clean and check condition of lid lock, rotor and tube carriers
- Certify RPM and timer

- Whole Body CR
- Test scans for normal function
- Roller cleaning and cooling fan cleaning
- Reassemble
- Test Images of certified x-ray test images for consistency,