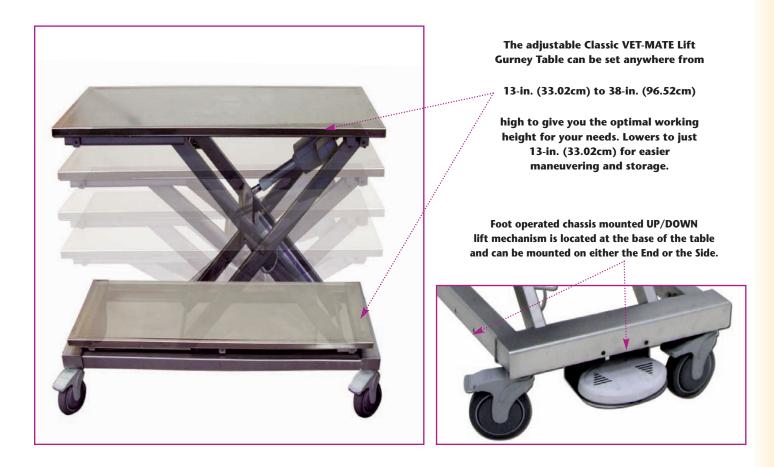

Foot operated chassis mounted UP/DOWN lift mechanism is located at the base of the table and can be mounted on either the End or the Side. It's a lift table, a transport gurney, and a treatment/exam table. The Classic Vet-Mate Gurney Lift Table is all this and more!

This versatile table lowers to just 13-in. (33.02cm) above the floor to allow you to maneuver even the heaviest patients onto it with minimal lifting. Or the Vet-Mate Table can be set at cage height, car seat height, treatment height or any height you need up to 38-in. (96.52cm) high to allow you to move patients on and off with the least amount of effort. The scissor-action electric lifting mechanism is operated by a rechargeable battery to smoothly and quietly lift the table no matter where you are inside or outside of your facility. The battery recharges quickly with the built-in charger.