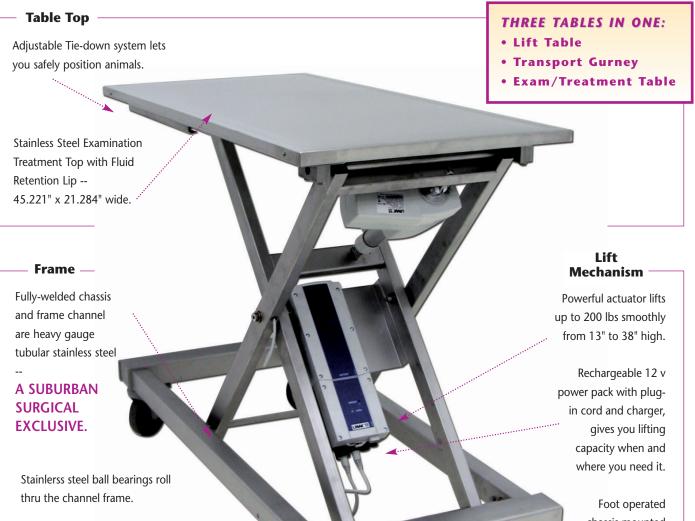

## Lift Table • Transport Gurney • Exam/Treatment Table "ALL STAINLESS STEEL CONSTRUCTION"

Bronze bushings at all pivot points ensures long wear.

5-in. Corrosion resistant locking casters for easier movement throughout your facility.

Foot operated chassis mounted UP/DOWN lift mechanism is located at the base of the table and can be mounted on either the End or the Side. It's a lift table, a transport gurney, and a treatment/exam table. The Classic Vet-Mate Gurney Lift Table is all this and more!

This versatile table lowers to just 13-in. (33.02cm) above the floor to allow you to maneuver even the heaviest patients onto it with minimal lifting. Or the Vet-Mate Table can be set at cage height, car seat height, treatment height or any height you need up to 38-in. (96.52cm) high to allow you to move patients on and off with the least amount of effort. The scissor-action electric lifting mechanism is operated by a rechargeable battery to smoothly and quietly lift the table no matter where you are inside or outside of your facility. The battery recharges quickly with the built-in charger.

Heavy-gauge tubular stainless steel channel construction stands up to rugged daily use. All joints are heli-arc welded for superior strength.

| P/N                                                  | DESCRIPTION                  | VOLTS    | OVERALL SIZE                                               | LOWEST HEIGHT:        | MAXIMUM HEIGHT:          |
|------------------------------------------------------|------------------------------|----------|------------------------------------------------------------|-----------------------|--------------------------|
| 12761-01-IGFVDL                                      | Classic VET-MATE Lift Gurney | 120V AC▲ | 53.63-in. wide x 22.5-in. deep<br>(136.22 cmH x 57.15 cmW) | o 13-in.<br>(33.02cm) | 38-in. high<br>(96.52cm) |
| ▲ 220V requires step-down transformer. Contact SSCI. |                              |          |                                                            |                       |                          |