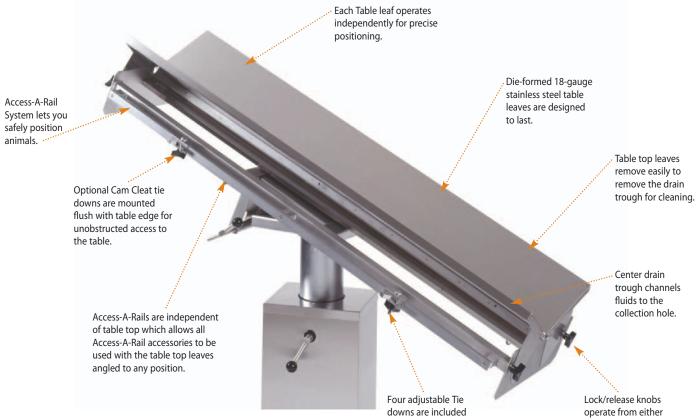

## V-style Operating Table Top

For procedures requiring precise animal positioning, choose a Vstyle Operating Table Top. Features two die-formed stainless steel table leaves which can be positioned independently to let you create the angle that holds the animal just right for the procedure. Locking/release knobs on both table leaves are located at each end of the table for convenience. Satin finish is easy on the eyes even

with table top.

end of the table.

## with bright operating lighting.

Drain trough under the center of table directs fluids to a drain/collection hole to keep the operating site clear. Table Top leaves can be removed to allow you to remove the drain trough for cleaning. Our Table Tops also feature our Access-A-Rail Tie-down System to help you keep animals safely positioned during surgical procedures.