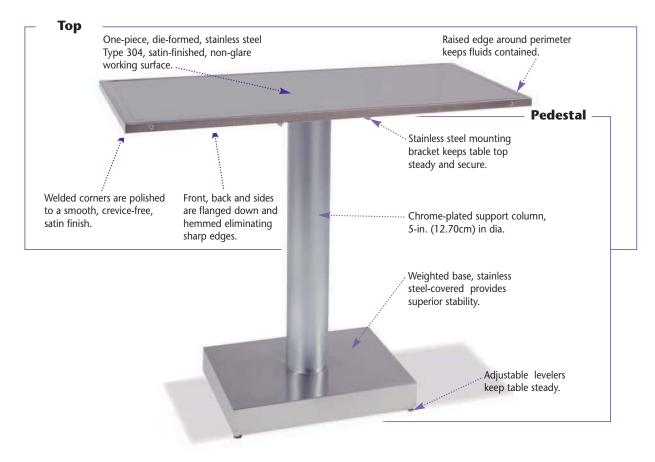

## CLASSIC PEDESTAL EXAM TABLES ARE DESIGNED WITH THESE QUALITY FEATURES:

## Classic Pedestal Exam Table

Pedestal Table requires minimal floor space while providing a stable working surface with access to the patient on all four sides.

| P/N            | DESCRIPTION                   | DIMENSIONS                  |                           |
|----------------|-------------------------------|-----------------------------|---------------------------|
|                |                               | ln.                         | Cm                        |
| 12590-00-GZFQD | G Classic Pedestal Exam Table |                             |                           |
|                |                               | 45.221W x 36.513H x 21.284D | 114.86W x 92.74H x 54.06D |
|                |                               |                             |                           |