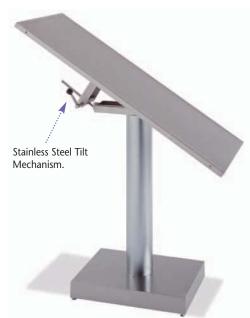

## Classic Pedestal Exam Table with Tilt Top

Stainless steel tilt mechanism allows you to incline the table top from horizontal to nearly vertical to perform a variety of procedures, also locks table top securely in place. See Optional Casters on next page.

| P/N             | DESCRIPTION                          | DIMENSIONS<br>In.           | Cm                        |
|-----------------|--------------------------------------|-----------------------------|---------------------------|
| 12591-00-GZFPDG | Classic Pedestal Table with Tilt Top |                             |                           |
|                 |                                      | 45.221W x 36.513H x 21.284D | 114.86W x 92.74H x 54.06D |