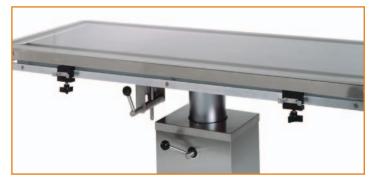

Our Operating Table Tops also feature our Access-A-Rail Tie-down System to help you keep animals safely positioned during surgical procedures.