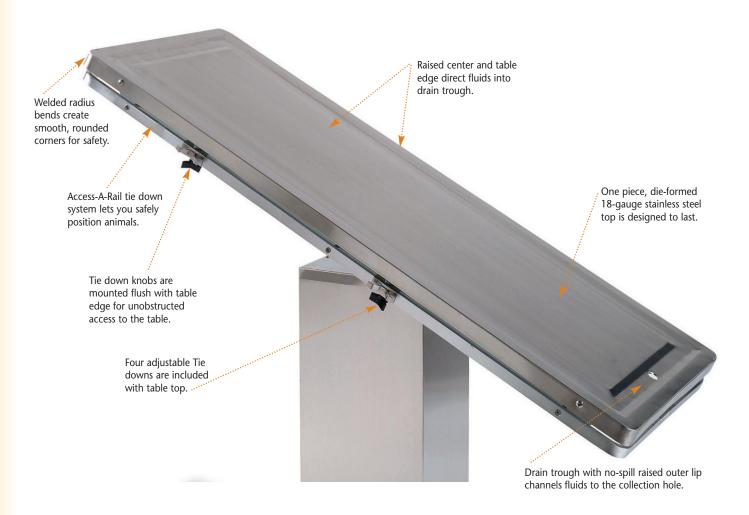

## Flat Operating Table Top

Our Flat Operating Table Top is simply the strongest operating table top available today. It is ideal for most procedures.

The uniquely designed rigid stainless steel top has a slightly raised center to direct fluids to a trough at the outer edge of the table top surface. The trough then channels fluids to the drain/collection hole at one end to allow fluids to drain away from your operating site.

For comfort and safety, all our Flat Operating Table Tops have smooth, rounded corners and a satin finish that is easy on the eyes even with bright operating lighting. Stainless steel top is flanged down and hemmed to eliminate any sharp edges.

Our Operating Table Tops also feature our Access-A-Rail Tie-down System to help you keep animals safely positioned during surgical procedures.